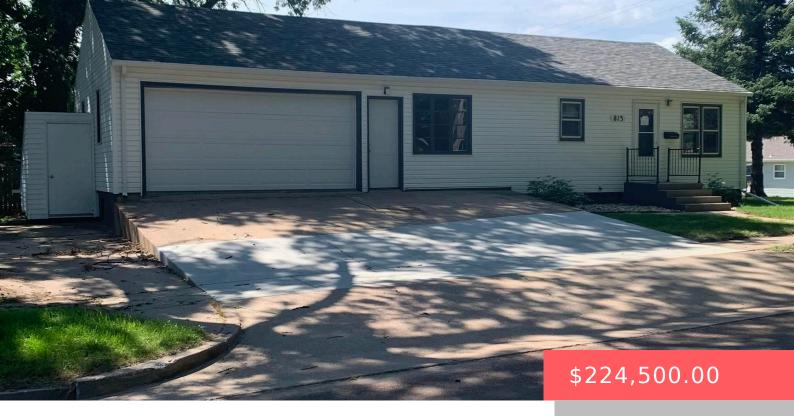

#### **813 VERMONT AVE**

https://harr-lemme.com

N 91 E 1/2 NE 1/4 block 46 Dell Rapids original

- 3 heds
- 1 bath
- Ranch, Single Family
- None, RESIDENTIAL
- Active, Active Contingent Misc
- 1388 sq ft

#### **Basics**

Category: None, RESIDENTIAL Type: Ranch, Single Family

**Status:** Active, Active - Contingent Misc **Bedrooms: 3** beds

Bathrooms: 1 bath

Floor level: 864

Total rooms: 10

Area: 1388 sq ft

**Lot size: 6007** sq ft **Year built:** 1950

# **Building Details**

Floor covering: Carpet, Vinyl, Wood Basement: Full

**Exterior material:** Vinyl Roof: Shingle Composition

Parking: Attached