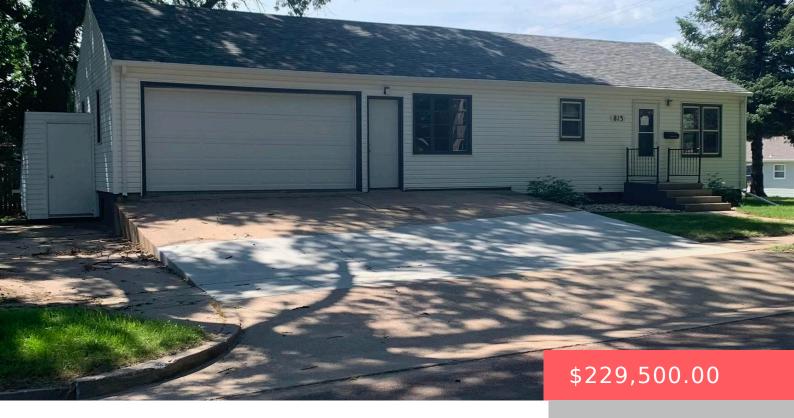

#### **813 VERMONT AVE**

https://harr-lemme.com

N 91 E 1/2 NE 1/4 block 46 Dell Rapids original

- 3 heds
- 1 bath
- Ranch, Single Family
- None, RESIDENTIAL
- Active
- 1388 sq ft

### **Basics**

Category: None, RESIDENTIAL Type: Ranch, Single Family

Status: Active Bedrooms: 3 beds

Bathrooms: 1 bath

Floor level: 864

Total rooms: 10

Area: 1388 sq ft

**Lot size: 6007** sq ft **Year built:** 1950

## **Building Details**

Floor covering: Carpet, Vinyl, Wood Basement: Full

**Exterior material:** Vinyl **Roof:** Shingle Composition

Parking: Attached