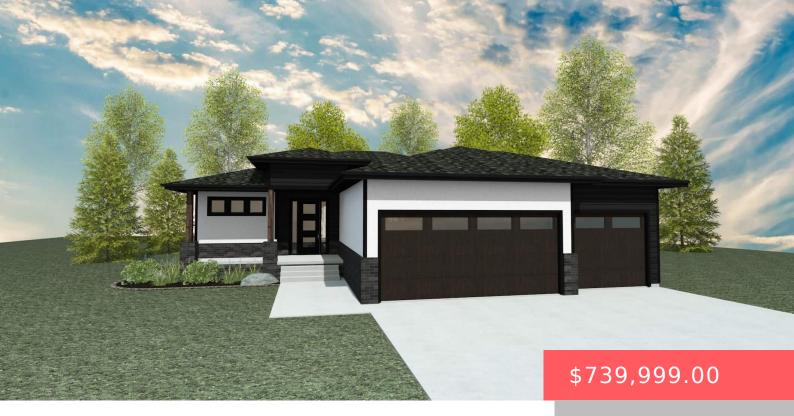

#### **813 N SYLVAN DR**

https://harr-lemme.com

LOT 15 BLOCK 19 WILLOW RIDGE III ADDN TO THE CITY OF SIOUX FALLS

- 5 heds
- 3 haths
- Ranch, Single Family
- New Construction, RESIDENTIAL
- Active, Active-New
- 3044 sq fl

#### **Basics**

Category: New Construction, RESIDENTIAL Type: Ranch, Single Family

Status: Active, Active-New Bedrooms: 5 beds

Bathrooms: 3 baths Total rooms: 10

Floor level: 1722 Area: 3044 sq ft

**Lot size: 12900** sq ft **Year built:** 2024

## **Building Details**

Floor covering: Carpet, Concrete, Tile, Wood Basement: Full

**Exterior material:** Hard Board, Stone/Stone Veneer **Roof:** Shingle Composition

Parking: Attached