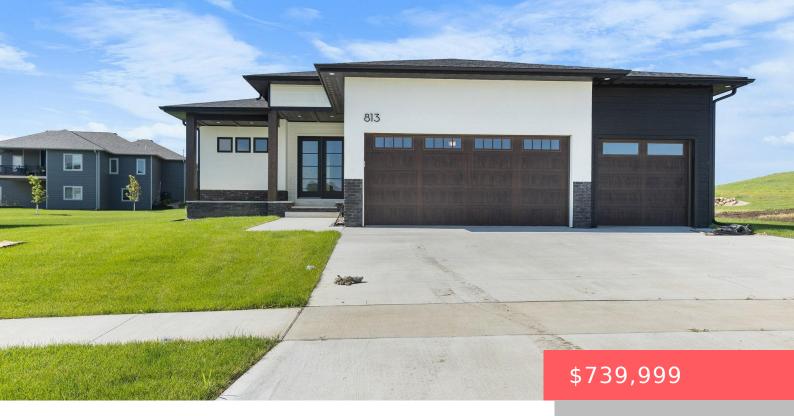

## SIOUX FALLS, SD, 57110

https://harr-lemme.com

LOT 15 BLOCK 19 WILLOW RIDGE III ADDN TO THE CITY OF SIOUX FALLS

- 5 heds
- 3 haths
- Ranch, Single Family
- New Construction, RESIDENTIAL
- Active
- 3044 sq ft

#### **Basics**

Category: New Construction, RESIDENTIAL Type: Ranch, Single Family

Status: Active Bedrooms: 5 beds

Bathrooms: 3 baths Total rooms: 10

Floor level: 1722 Area: 3044 sq ft

**Lot size: 12900** sq ft **Year built:** 2024

## **Building Details**

Floor covering: Carpet, Concrete, Tile, Wood Basement: Full

**Exterior material:** Hard Board, Stone/Stone Veneer **Roof:** Shingle Composition

Parking: Attached