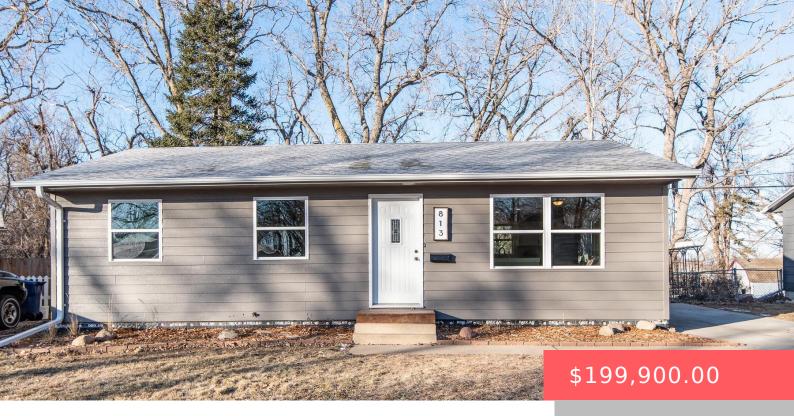

#### **813 N LEADALE AVE**

https://harr-lemme.com

LOT 2 BLOCK 2 LEADER'S SUNRISE 2ND ADDN TO CITY OF SIOUX FALLS

- 3 heds
- 1 bath
- Ranch, Single Family
- None, RESIDENTIAL
- Active, Active Contingent Misc. Active-New
- 1228 sq ft

#### **Basics**

Category: None, RESIDENTIAL Type: Ranch, Single Family

**Status:** Active, Active - Contingent Misc, Active-New **Bedrooms: 3** beds

Bathrooms: 1 bath

Floor level: 988

Total rooms: 7

Area: 1228 sq ft

# **Building Details**

Floor covering: Carpet, Laminate Basement: Full

**Exterior material:** Hard Board **Roof:** Shingle Composition