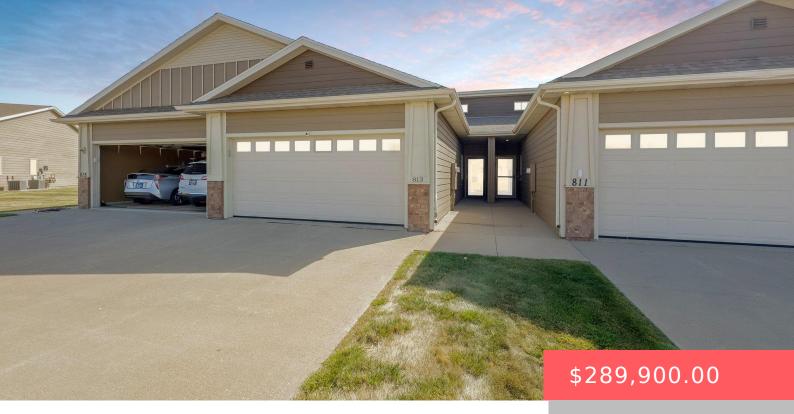

#### 813 E EL DORADO CT

https://harr-lemme.com

Sf-Diamond Valley Add - Lot17B - Blk 21

- 2 beds
- 2 baths
- Ranch, Town Home
- None, RESIDENTIAL
- Active, Active-New
- 1634 sq ft

### Basics

Category: None, RESIDENTIAL Status: Active, Active-New Bathrooms: 2 baths Floor level: 1634 Lot size: 3682 sq ft

Type: Ranch, Town Home Bedrooms: 2 beds Total rooms: 7 Area: 1634 sq ft Year built: 2014