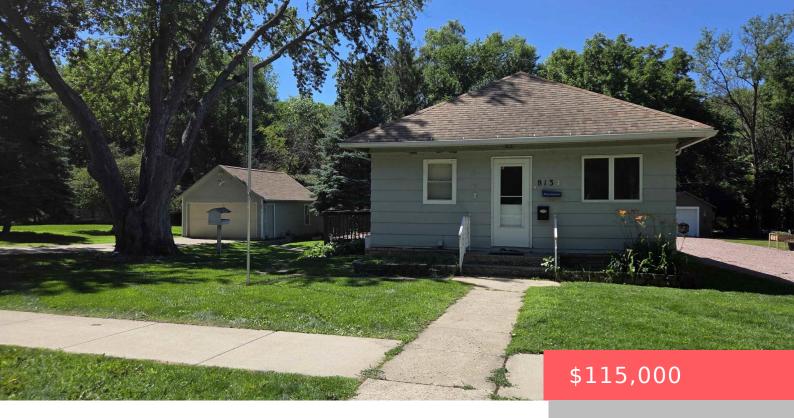

## **MADISON, SD, 57042**

https://harr-lemme.com

LOT 5 EXC E2' AND ALL LOTS 6 & 7 BLK 11 TOWN PROP 2ND ADDITION #548

- 2 heds
- 1 bath
- Ranch, Single Family
- None, RESIDENTIAL
- Active
- 1188 sq ft

#### **Basics**

Category: None, RESIDENTIAL Type: Ranch, Single Family

Status: Active Bedrooms: 2 beds

Bathrooms: 1 bath

Floor level: 1188

Area: 1188 sq ft

**Lot size: 21016** sq ft **Year built:** 1914

# **Building Details**

Floor covering: Carpet, Laminate, Tile Basement: Partial

**Exterior material:** Hard Board, Wood **Roof:** Shingle Composition

Parking: Detached