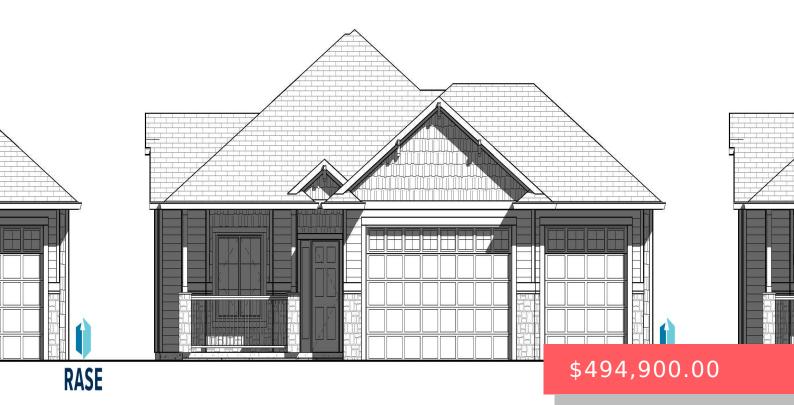

#### **8125 E NORWAY PINE TRL**

https://harr-lemme.com

# LOT 41 BLOCK 22 WILLOW RIDGE III ADDITION AN ADDN TO CITY OF SIOUX FALLS

- 3 beds
- 2 baths
- Ranch, Single Family
- New Construction RESIDENTIAL
- Active, Active-New
- 1638 sq ft

#### Basics

Category: New Construction, RESIDENTIAL Status: Active, Active-New Bathrooms: 2 baths Floor level: 1638 Lot size: 10560 sq ft Type: Ranch, Single Family Bedrooms: 3 beds Total rooms: 8 Area: 1638 sq ft Year built: 2023

# **Building Details**

Floor covering: Carpet, Vinyl Exterior material: Hard Board, Stone/Stone Veneer Parking: Attached

Basement: None
Roof: Shingle Composition