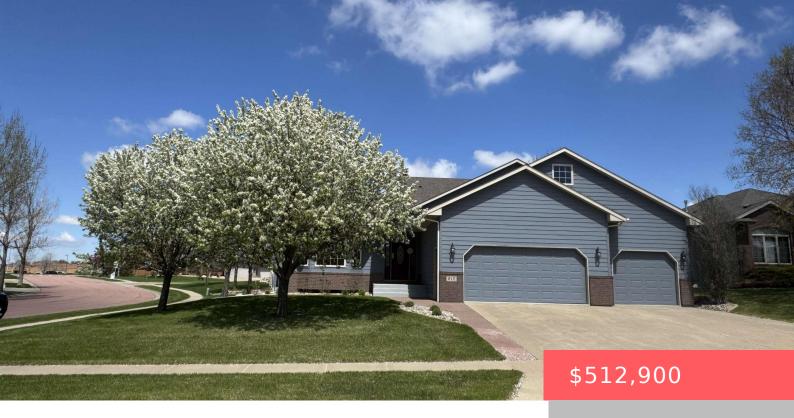

## SIOUX FALLS, SD, 57108

https://harr-lemme.com

SF-Twin Eagle Estates Add Lot 17 - Elk 4

- 3 heds
- 4 baths
- Multi Level, Single Family
- None, RESIDENTIAL
- Active
- 2071 sq ft

### **Basics**

Category: None, RESIDENTIAL Type: Multi Level, Single Family

Status: Active Bedrooms: 3 beds

**Bathrooms: 4** baths **Total rooms:** 7

Floor level: 823 Area: 2071 sq ft

**Lot size: 11718** sq ft **Year built:** 2005

# **Building Details**

Floor covering: Carpet, Heated, Tile, Vinyl, Wood Basement: Full

**Exterior material:** Hard Board, Part Brick **Roof:** Shingle Composition

Parking: Attached