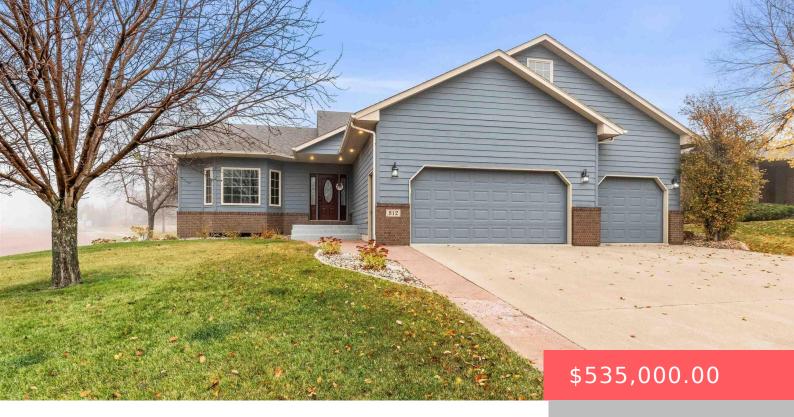

## **812 W QUAIL CREEK CIR**

https://harr-lemme.com

SF-Twin Eagle Estates Add Lot 17 - Elk 4

- 3 beds
- 4 baths
- Multi Level, Single Family
- None, RESIDENTIAL
- Active, Active-New
- 2071 sq ft

#### **Basics**

Category: None, RESIDENTIAL Type: Multi Level, Single Family

Status: Active, Active-New Bedrooms: 3 beds

**Bathrooms: 4** baths **Total rooms:** 7

Floor level: 823 Area: 2071 sq ft

**Lot size: 11718** sq ft **Year built:** 2005

## **Building Details**

Floor covering: Carpet, Heated, Tile, Vinyl, Wood Basement: Full

**Exterior material:** Hard Board, Part Brick **Roof:** Shingle Composition

Parking: Attached