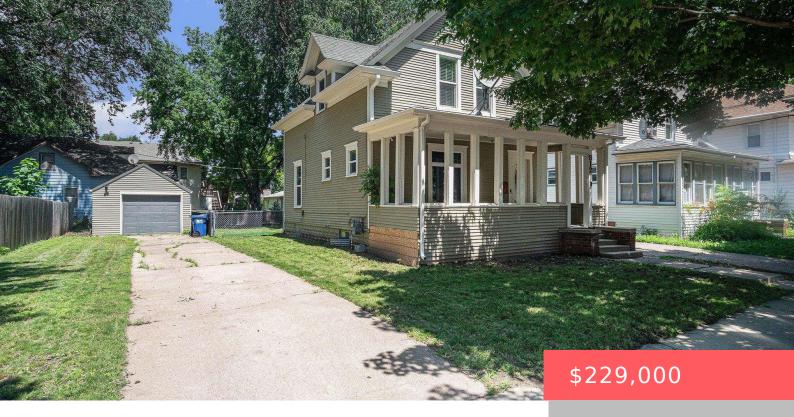

# SIOUX FALLS, SD, 57104

https://harr-lemme.com

Lot 2 Shugars-Clausen Addn to the City of Sioux Falls S57.74 W99.22 N57.61 E99.11

- 3 beds
- 2 baths
- 1.5 Story, Single Family
- None, RESIDENTIAL
- Active
- 1268 sq ft

#### **Basics**

Category: None, RESIDENTIAL Type: 1.5 Story, Single Family

Status: Active Bedrooms: 3 beds

Bathrooms: 2 baths Total rooms: 6

Floor level: 596 Area: 1268 sq ft

**Lot size: 5719** sq ft **Year built:** 1913

# **Building Details**

Floor covering: Carpet, Laminate, Vinyl Basement: Full

**Exterior material:** Wood **Roof:** Shingle Composition

Parking: Detached