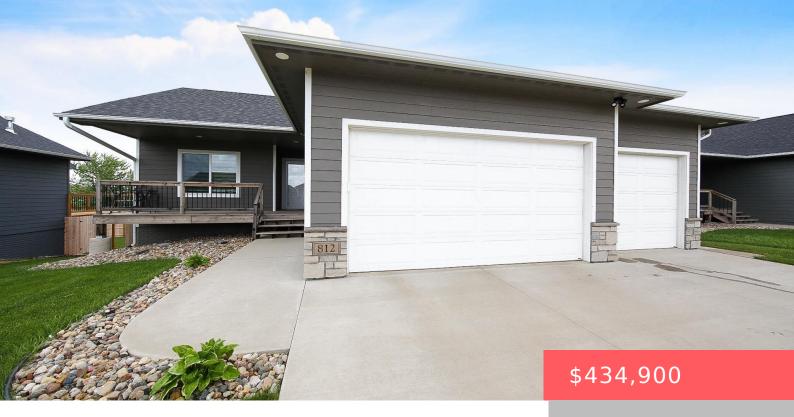

## HARTFORD, SD, 57033

https://harr-lemme.com

Lot 9 Block 4 Western Meadows Addition to the city of Hartford

- 4 beds
- 3 baths
- Ranch, Single Family
- None, RESIDENTIAL
- Active
- 2051 sq ft

#### **Basics**

Category: None, RESIDENTIAL Type: Ranch, Single Family

Status: Active Bedrooms: 4 beds

Bathrooms: 3 baths Total rooms: 8

Floor level: 1151 Area: 2051 sq ft

Lot size: 8150 sq ft Year built: 2020

# **Building Details**

Floor covering: Carpet, Laminate, Tile Basement: Full

**Exterior material:** Hard Board, Stone/Stone Veneer **Roof:** Shingle Composition

Parking: Attached