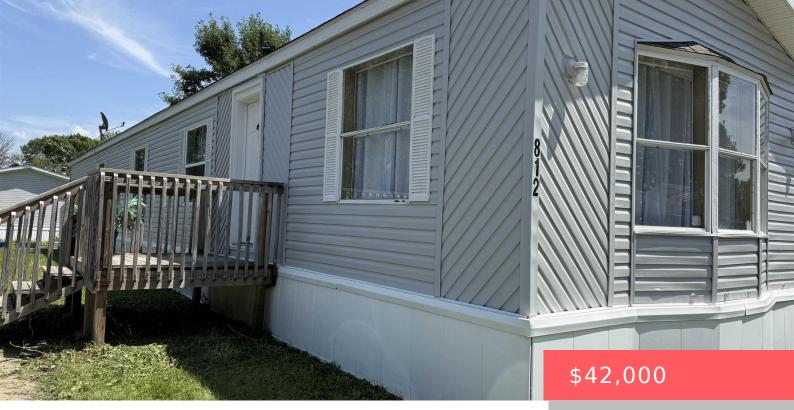

SIOUX FALLS, SD, 57107

https://harr-lemme.com

1995 Friendship-16 X 76 Serial No. My9514040v Country View Mobile Home Court Sioux Falls City

- 3 beds
- 3 baths
- Manufactured Home, Ranch
- None, RESIDENTIAL
- Active
- 1216 sq ft

#### **Basics**

Category: None, RESIDENTIAL Status: Active Bathrooms: 3 baths Floor level: 1216 Lot size: 0 sq ft

Type: Manufactured Home, Ranch Bedrooms: 3 beds Total rooms: 7 Area: 1216 sq ft **Year built:** 1995

## **Building Details**

Floor covering: Laminate Exterior material: Vinyl

Basement: None Roof: Shingle Composition