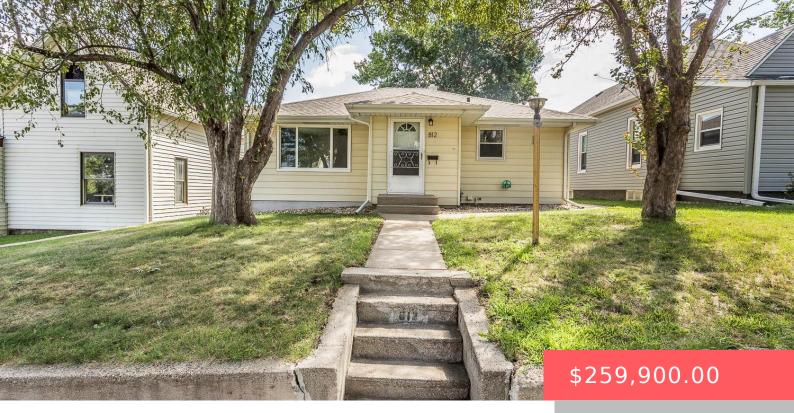

### **812 N INDIANA AVE**

https://harr-lemme.com

Lot 13 Block 5 Johnson's Addn to City of Sioux Falls

- . 2 bode
- 2 baths
- Ranch, Single Family
- None, RESIDENTIAL
- Active, Active Contingent Misc. Active-New
- 1771 sq ft

### **Basics**

Category: None, RESIDENTIAL Type: Ranch, Single Family

**Status:** Active, Active - Contingent Misc, Active-New **Bedrooms: 3** beds

Bathrooms: 2 baths

Floor level: 1007

Total rooms: 8

Area: 1771 sq ft

Lot size: 6203 sq ft Year built: 1955