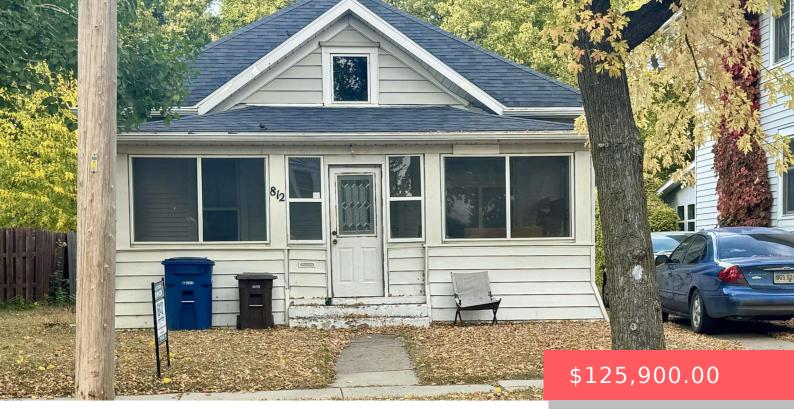

812 E 5TH AVE https://harr-lemme.com

#### Lot 10 Blk 8 FM Greenes Addn, City of Mitchell, Davison County, SD

- 2 hods
- 1 bath
- Other, Single Family
- None, RESIDENTIAL
- Active, Active-New
- 1014 sq ft

#### Basics

Category: None, RESIDENTIAL Status: Active, Active-New Bathrooms: 1 bath Floor level: 1014 Lot size: 7100 sq ft Type: Other, Single Family Bedrooms: 2 beds Total rooms: 6 Area: 1014 sq ft Year built: 1920

# **Building Details**

Floor covering: Wood Exterior material: Hard Board Parking: Detached Basement: Full
Roof: Shingle Composition