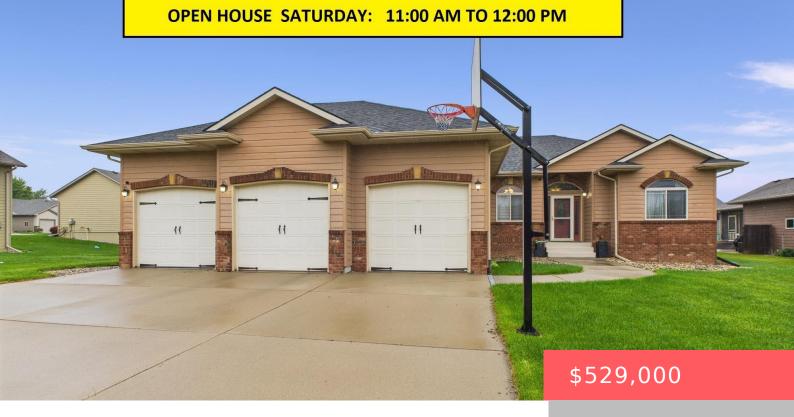

## SIOUX FALLS, SD, 57108

https://harr-lemme.com

Lot 7 Blk 2 Cinnamon Ridge Addn

- 5 beds
- 3 haths
- Ranch, Single Family
- None, RESIDENTIAL
- Active
- 2931 sq ft

#### **Basics**

Category: None, RESIDENTIAL Type: Ranch, Single Family

Status: Active Bedrooms: 5 beds

Bathrooms: 3 baths Floor level: 1625

**Area: 2931** sq ft **Lot size: 14330** sq ft **Year built:** 2006

### **Building Details**

Floor covering: Carpet, Laminate, Tile Basement: Full

**Exterior material:** Hard Board, Stone/Stone Veneer **Roof:** Shingle Composition

Parking: Attached