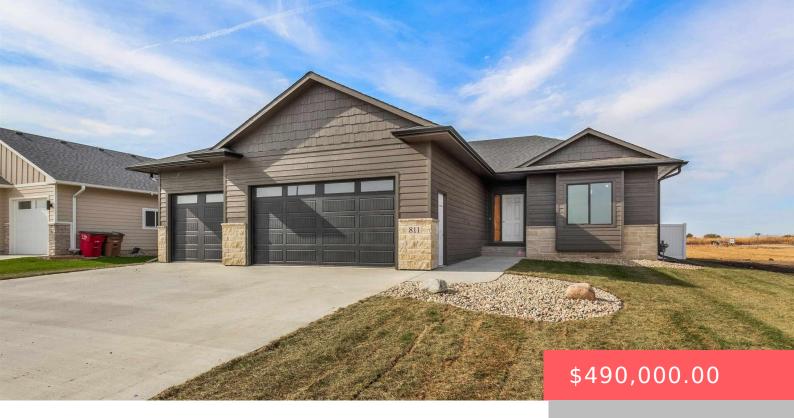

### **811 MELISSA AVE**

https://harr-lemme.com

Lot 15 Block 8 Tiger Meadows Addition to the City of Sioux Falls

- 3 heds
- 2 baths
- Ranch, Single Family
- None, RESIDENTIAL
- Active. Active-New
- 1488 sq ft

#### **Basics**

Category: None, RESIDENTIAL Type: Ranch, Single Family

**Status:** Active, Active-New **Bedrooms: 3** beds

**Bathrooms: 2** baths **Total rooms:** 7

**Floor level:** 1488 sq ft

Lot size: 9990 sq ft Year built: 2024