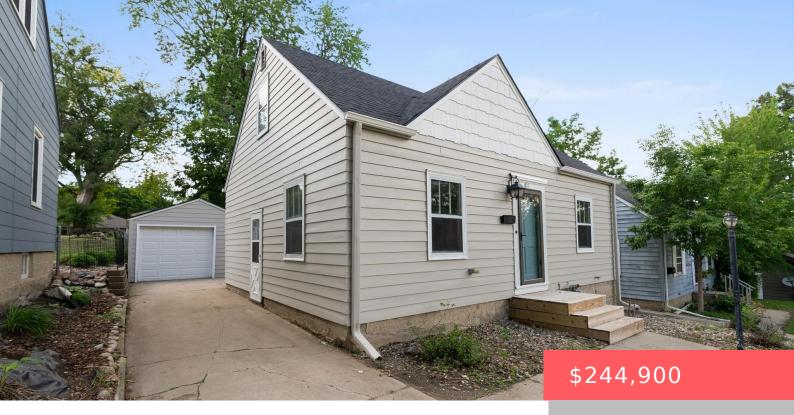

# SIOUX FALLS, SD, 57104

https://harr-lemme.com

Lot 1 Block 4 Prospect Hill Addn To City Of Sioux Falls

- 3 hads
- 2 baths
- 1.5 Story, Single Family
- None, RESIDENTIAL
- Active
- 1335 sq ft

### **Basics**

Category: None, RESIDENTIAL Type: 1.5 Story, Single Family

Status: Active Bedrooms: 3 beds

**Bathrooms: 2** baths **Total rooms:** 6

Floor level: 582 Area: 1335 sq ft

**Lot size: 5676** sq ft **Year built:** 1943

# **Building Details**

Floor covering: Carpet, Laminate, Wood Basement: Partial

**Exterior material:** Wood **Roof:** Shingle Composition

Parking: Detached