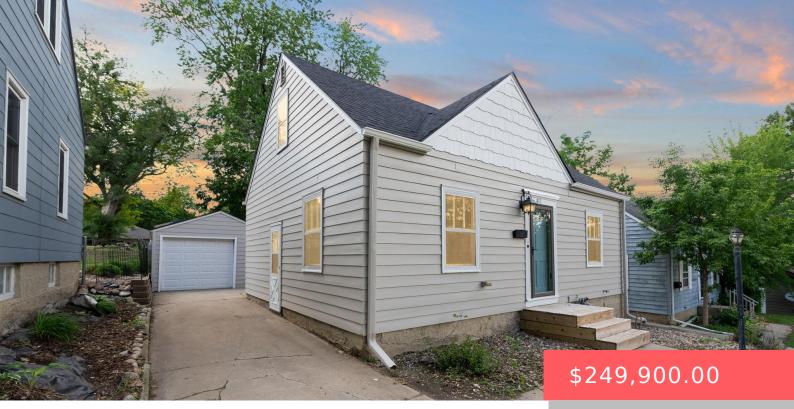

#### **811 S GLENDALE AVE**

https://harr-lemme.com

Lot 1 Block 4 Prospect Hill Addn To City Of Sioux Falls

- 3 beds
- 2 baths
- 1.5 Story, Single Family
- None, RESIDENTIAL
- Active
- 1335 sq ft

#### Basics

Category: None, RESIDENTIAL Status: Active Bathrooms: 2 baths Floor level: 582 Lot size: 5676 sq ft Type: 1.5 Story, Single Family Bedrooms: 3 beds Total rooms: 6 Area: 1335 sq ft Year built: 1943

# **Building Details**

Floor covering: Carpet, Laminate, Wood Exterior material: Wood Parking: Detached Basement: Partial Roof: Shingle Composition