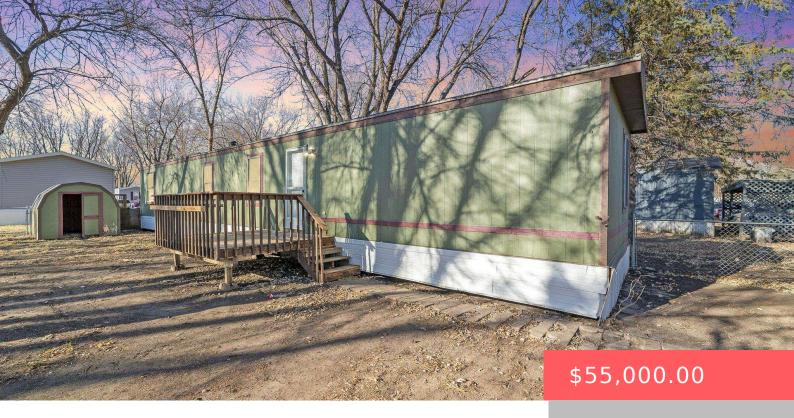

#### 811 S DOUGLAS PL

https://harr-lemme.com

1993 Chief-14 X 67 Serial No. 39A21831s Pineview Mobile Home Court Sioux Falls

- 3 heds
- 1 bath
- Mobile Home, Ranch
- None, RESIDENTIAL
- Active. Active-New
- 938 sq ft

#### **Basics**

Category: None, RESIDENTIAL Type: Mobile Home, Ranch

Status: Active, Active-New Bedrooms: 3 beds

Bathrooms: 1 bath **Total rooms:** 6

Floor level: 938 Area: 938 sq ft

Year built: 1993 Lot size: 0 sq ft

## **Building Details**

Floor covering: Laminate Basement: None

Exterior material: Wood Roof: Other

Parking: Carport