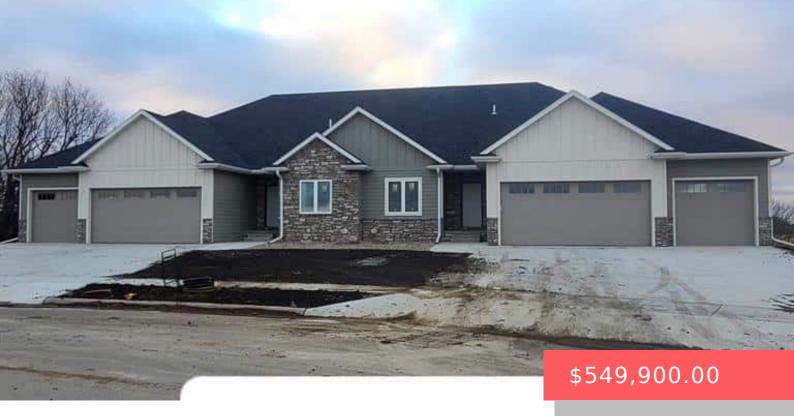

#### **8108 E NORWAY PINES TRL**

https://harr-lemme.com

Lot 22, Block 20, Willow Ridge III Addition to the City of Sioux Falls, County of Minnehaha

- 3 heds
- 2 baths
- Ranch. Twin Home
- New Construction, RESIDENTIAL
- Active, Active-New
- 2178 sa ft

#### **Basics**

Category: New Construction, RESIDENTIAL Type: Ranch, Twin Home

Status: Active, Active-New Bedrooms: 3 beds

Bathrooms: 2 baths

Total rooms: 12

Floor level: 2178

Area: 2178 sq ft

**Lot size: 19824** sq ft **Year built:** 2024

## **Building Details**

Floor covering: Carpet, Tile, Vinyl Basement: Full

**Exterior material:** Hard Board, Stone/Stone Veneer **Roof:** Shingle Composition

Parking: Attached