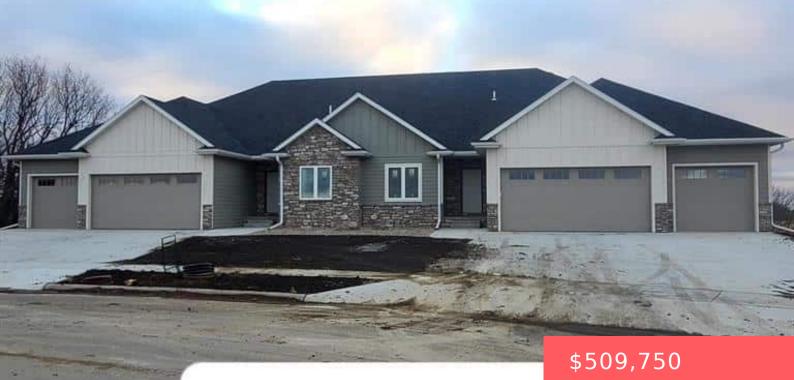

#### **8106 E NORWAY PINES TRL**

https://harr-lemme.com

Lot 22, Block 20, Willow Ridge III Addition to the City of Sioux Falls, County of Minnehaha

- 2 haths
- Ranch, Twin Hom
- New Construction,
- Active
- 2178 sq ft

#### Basics

Category: New Construction, RESIDENTIAL Status: Active Bathrooms: 2 baths Floor level: 2178 Lot size: 19824 sq ft Type: Ranch, Twin Home Bedrooms: 3 beds Total rooms: 12 Area: 2178 sq ft Year built: 2024

# **Building Details**

Floor covering: Carpet, Tile, Vinyl Exterior material: Hard Board, Stone/Stone Veneer Parking: Attached Basement: Full
Roof: Shingle Composition