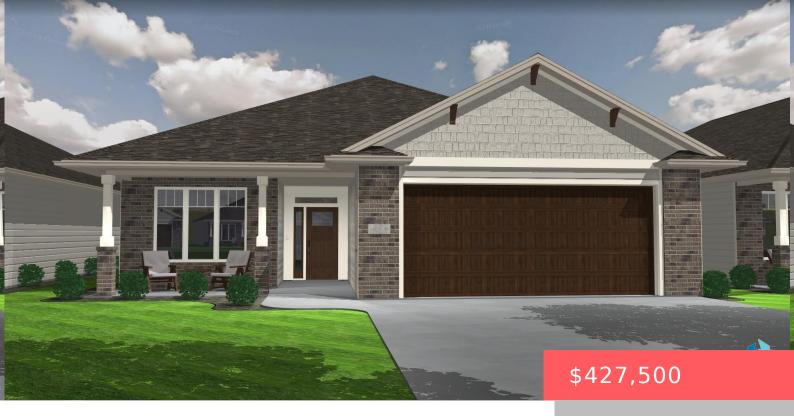

## SIOUX FALLS, SD, 57106

https://harr-lemme.com

Lot 2 Blk 13 of the Discovery Park addition to the City of Sioux Falls, Minnehaha County, SD

- 2 heds
- 2 baths
- Ranch, Single Family
- New Construction, RESIDENTIAL
- Active
- 1485 sq ft

#### **Basics**

Category: New Construction, RESIDENTIAL Type: Ranch, Single Family

Status: Active Bedrooms: 2 beds

**Bathrooms: 2** baths **Total rooms:** 10

**Floor level:** 1485 sq ft

Lot size: 6408 sq ft Year built: 2025

### **Building Details**

Floor covering: Carpet, Other Basement: None

**Exterior material:** Full Brick Front, Hard Board **Roof:** Shingle Composition

Parking: Attached