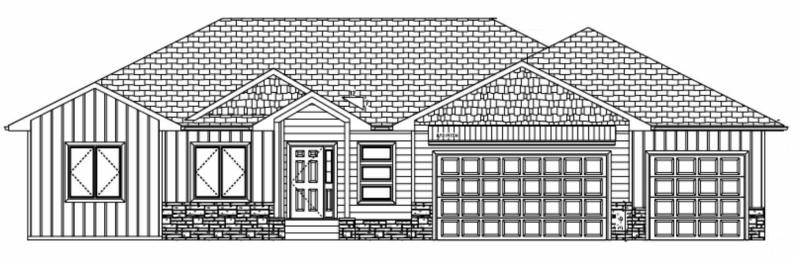

#### **810 S JAMES AVE**

https://harr-lemme.com

Lot 25 Block 4 Boulder Addn

# \$615,000.00

- 3 hads
- 2 haths
- Ranch, Single Family
- New Construction, RESIDENTIAL
- Active. Active-New
- 1724 sa ft

#### **Basics**

Category: New Construction, RESIDENTIAL Type: Ranch, Single Family

Status: Active, Active-New Bedrooms: 3 beds

Bathrooms: 2 baths Floor level: 1724

**Area: 1724** sq ft **Year built: 2024 Lot size: 10750** sq ft

## **Building Details**

Floor covering: Carpet, Laminate, Tile

Basement: Full

**Exterior material:** Hard Board, Stone/Stone Veneer **Roof:** Shingle Composition

Parking: Attached