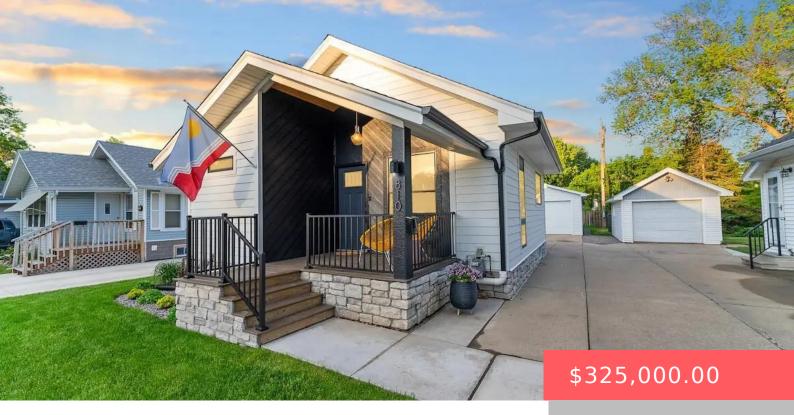

#### **810 N PRAIRIE AVE**

https://harr-lemme.com

12 Vac Alley & S35 3 Block 20 McClellan's Addn To West Sioux Falls

- 3 hads
- 3 baths
- Ranch, Single Family
- None, RESIDENTIAL
- Active-New
- 1344 sq ft

#### **Basics**

Category: None, RESIDENTIAL Type: Ranch, Single Family

Status: Active-New Bedrooms: 3 beds

Bathrooms: 3 baths Total rooms: 9

Floor level: 739 Area: 1344 sq ft

**Lot size: 5545** sq ft **Year built:** 1922