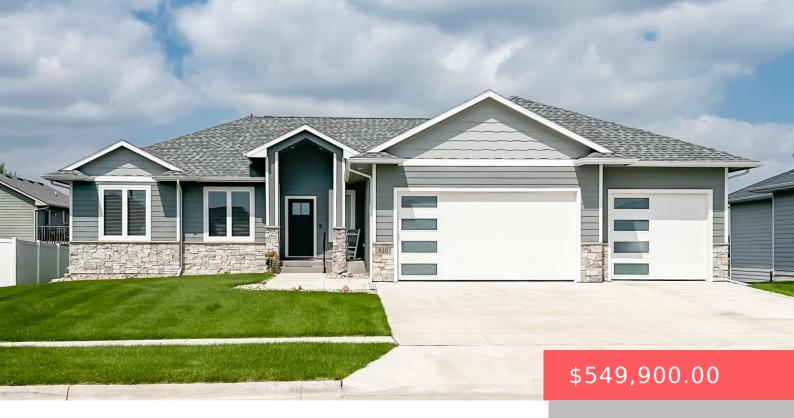

## **810 JOHNSON CREEK CT**

https://harr-lemme.com

HSBG- MYDLAND ESTATES ADD - LOT 2 - BLK 6

- 3 heds
- 2 baths
- Ranch, Single Family
- None, RESIDENTIAL
- Active. Active-New
- 1596 sq ft

#### **Basics**

Category: None, RESIDENTIAL Type: Ranch, Single Family

Status: Active, Active-New Bedrooms: 3 beds

**Bathrooms: 2** baths **Total rooms:** 7

**Floor level:** 1596 sq ft

**Lot size: 10019** sq ft **Year built:** 2022

## **Building Details**

Floor covering: Carpet, Heated, Tile, Wood Basement: Full

**Exterior material:** Hard Board, Stone/Stone Veneer **Roof:** Shingle Composition

Parking: Attached