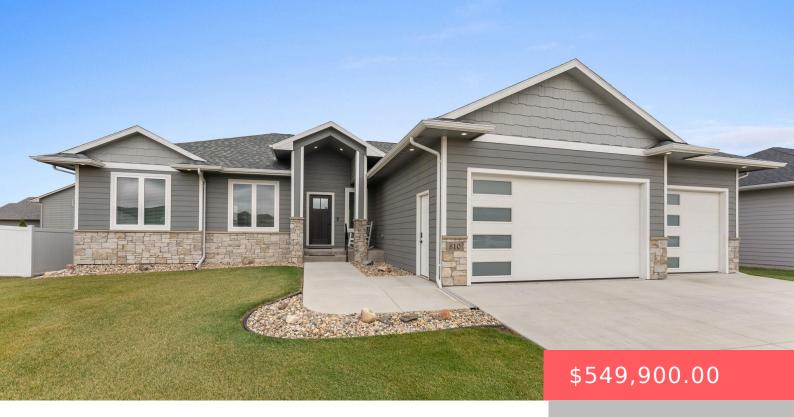

## **810 JOHNSON CREEK CT**

https://harr-lemme.com

Lot 2 Block 6 Mydland Estates City of Harrisburg

- 3 beds
- 2 baths
- Ranch, Single Family
- None, RESIDENTIAL
- Active. Active-New
- 1596 sq ft

#### **Basics**

Category: None, RESIDENTIAL Type: Ranch, Single Family

Status: Active, Active-New Bedrooms: 3 beds

Bathrooms: 2 baths Total rooms: 9

**Floor level:** 1596 sq ft

**Lot size: 10019** sq ft **Year built:** 2022

## **Building Details**

Floor covering: Carpet, Heated, Tile, Wood Basement: Full

**Exterior material:** Hard Board, Stone/Stone Veneer **Roof:** Shingle Composition

Parking: Attached