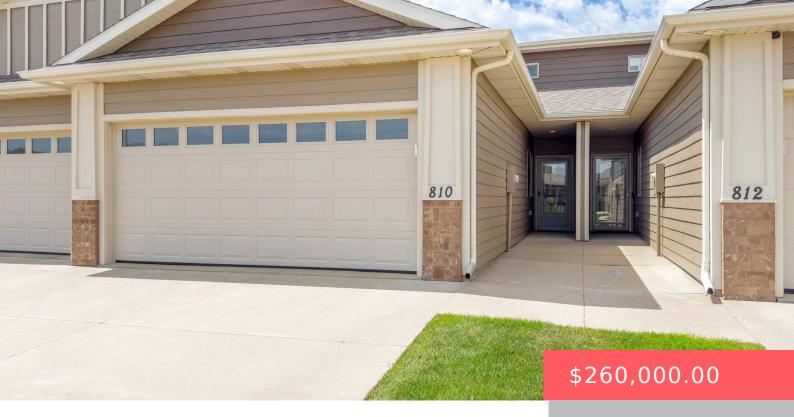

### **810 E EL DORADO CT**

https://harr-lemme.com

Lot 4C Block 19 Diamond Valley Addition

- 2 beds
- 2 baths
- Ranch, Town Home
- None, RESIDENTIAL
- Active. Active-New
- 1387 sq ft

#### **Basics**

Category: None, RESIDENTIAL Type: Ranch, Town Home

Status: Active, Active-New Bedrooms: 2 beds

Bathrooms: 2 baths

Floor level: 1387

Area: 1387 sq ft

**Lot size: 4516** sq ft **Year built:** 2013

# **Building Details**

Floor covering: Carpet, Vinyl Basement: None

**Exterior material:** Hard Board, Part Brick **Roof:** Shingle Composition

Parking: Attached