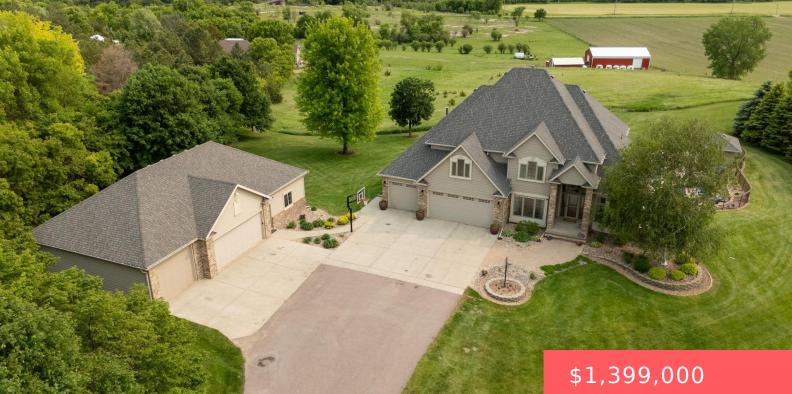

# E324.8` Pt E12 Se14 S Of S Line H-3 & H-5 W Of Pierret Trs 1 & 2 & N Of Grah Ams Tr 1 8 104 49 Dell

- 5 beds
- 5 baths
- Single Family, Two Story
- None, RESIDENTIAL
- Active
- 4759 sq ft

#### Basics

Category: None, RESIDENTIAL Status: Active Bathrooms: 5 baths Floor level: 1853 Lot size: 217800 sq ft Type: Single Family, Two Story Bedrooms: 5 beds Total rooms: 20 Area: 4759 sq ft Year built: 1997

### **Building Details**

Floor covering: Carpet, Heated, Tile, Wood Exterior material: Metal, Part Brick Parking: Attached Basement: Full Roof: Shingle Composition

### **Amenities & Features**

**Features:** 3+ Bedrooms Same Level, Formal Dining Rm, Main Floor Laundry, Master Bath, Pantry, Pre-Wired Surround Sound, Soaker Tub, Tray Ceiling, Vaulted Ceiling, Wet Bar