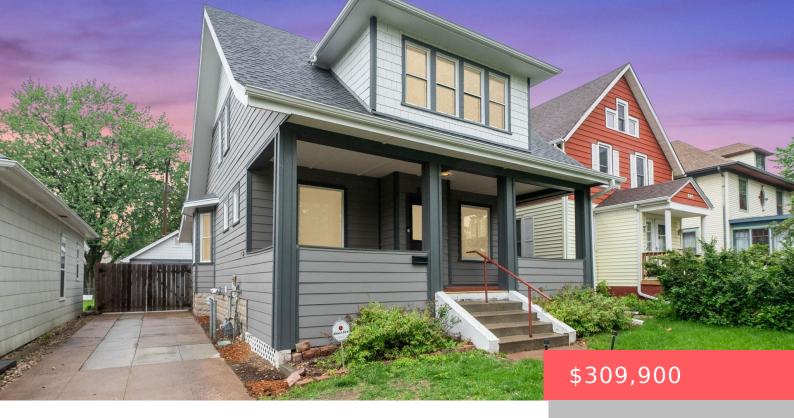

# SIOUX FALLS, SD, 57104

https://harr-lemme.com

Lot 35 Block 6 Lewis Addition

- 3 heds
- 3 baths
- Single Family, Two Story
- None, RESIDENTIAL
- Active
- 1606 sq ft

#### **Basics**

Category: None, RESIDENTIAL Type: Single Family, Two Story

Status: Active Bedrooms: 3 beds

**Bathrooms: 3** baths **Total rooms:** 7

Floor level: 803 Area: 1606 sq ft

**Lot size: 6300** sq ft **Year built:** 1921

# **Building Details**

Floor covering: Carpet, Tile, Wood Basement: Full

**Exterior material:** Vinyl Roof: Shingle Composition

Parking: Detached, Tandem