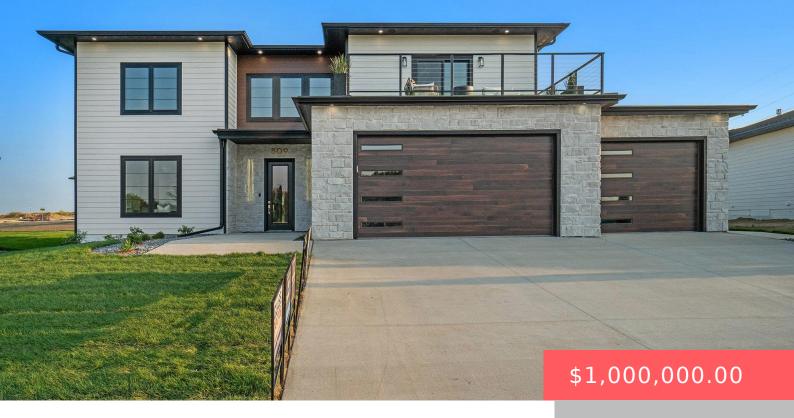

#### **809 N SYLVAN DR**

https://harr-lemme.com

# LOT 14 BLOCK 19 WILLOW RIDGE III ADDN TO THE CITY OF SIOUX FALLS

- 4 beds
- 4 baths
- Single Family, Two Story
- New Construction
  RESIDENTIAL
- Active, Active-New
- 3270 sq ft

#### Basics

Category: New Construction, RESIDENTIAL Status: Active, Active-New Bathrooms: 4 baths Floor level: 1694 Lot size: 10698 sq ft Type: Single Family, Two Story Bedrooms: 4 beds Total rooms: 20 Area: 3270 sq ft Year built: 2024

# **Building Details**

Floor covering: Carpet, Tile, VinylBasement: NoneExterior material: Hard Board, Metal, Stone/Stone VeneerRoof: Rubber, Shingle CompositionParking: AttachedParking: Attached