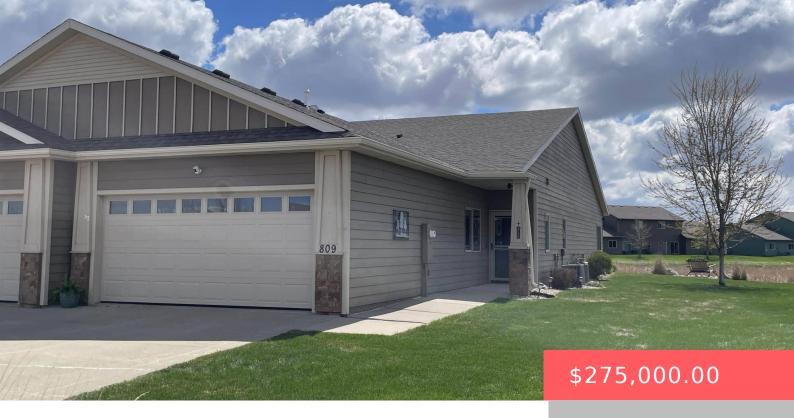

#### **809 E EL DORADO CT**

https://harr-lemme.com

Lot 17 D Block 21 Diamond Valley Addn to City of Sioux Falls

- 2 heds
- 2 baths
- Ranch, Town Home
- None, RESIDENTIAL
- Active-New
- 1407 sq ft

#### **Basics**

Category: None, RESIDENTIAL Type: Ranch, Town Home

Status: Active-New Bedrooms: 2 beds

**Bathrooms: 2** baths **Total rooms:** 7

**Lot size: 6273** sq ft **Year built:** 2013

## **Building Details**

Floor covering: Carpet, Vinyl Basement: None

**Exterior material:** Hard Board, Part Brick **Roof:** Shingle Composition

Parking: Attached