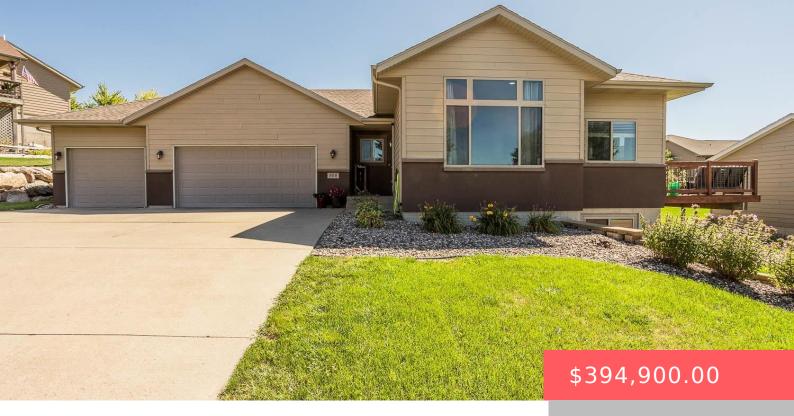

### **808 N QUARTZ AVE**

https://harr-lemme.com

LOT 6 BLOCK 2 STONE RIDGE ESTATES TO THE CITY OF BRANDON

- 5 hads
- 3 baths
- Multi Level, Single Family
- None, RESIDENTIAL
- Active. Active-New
- 2123 sq ft

#### **Basics**

Category: None, RESIDENTIAL Type: Multi Level, Single Family

Status: Active, Active-New Bedrooms: 5 beds

Bathrooms: 3 baths Total rooms: 13

Floor level: 613 Area: 2123 sq ft

**Lot size: 9518** sq ft **Year built:** 2009

## **Building Details**

Floor covering: Carpet, Laminate, Vinyl Basement: Full

**Exterior material:** Wood **Roof:** Shingle Composition

Parking: Attached