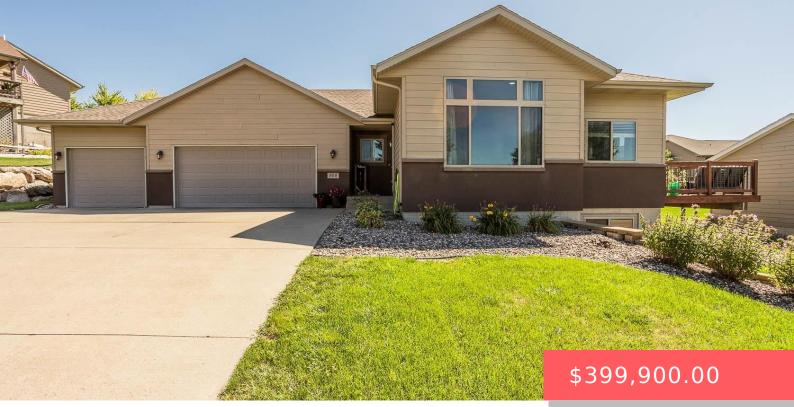

#### **808 N QUARTZ AVE**

https://harr-lemme.com

#### LOT 6 BLOCK 2 STONE RIDGE ESTATES TO THE CITY OF BRANDON

- . E la calc
- 3 baths
- Multi Level, Single Family
- None, RESIDENTIAL
- Active, Active-New
- 2123 sq ft

### Basics

Category: None, RESIDENTIAL Status: Active, Active-New Bathrooms: 3 baths Floor level: 613 Lot size: 9518 sq ft Type: Multi Level, Single Family Bedrooms: 5 beds Total rooms: 13 Area: 2123 sq ft Year built: 2009

# **Building Details**

Floor covering: Carpet, Laminate, Vinyl Exterior material: Wood Parking: Attached Basement: Full Roof: Shingle Composition