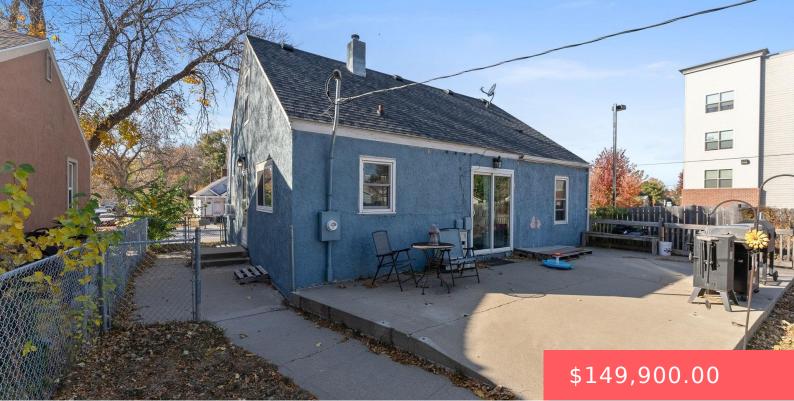

### **808 N MINNESOTA AVE**

https://harr-lemme.com

#### Lot 7 Block 23 Brookings & Edmunds Addn To City Of Sioux Falls

- . . .
- 1 hath
- 1.5 Story, Single Family
- None, RESIDENTIAL
- Active-New
- 886 sq ft

### Basics

Category: None, RESIDENTIAL Status: Active-New Bathrooms: 1 bath Floor level: 730 Lot size: 6599 sq ft Type: 1.5 Story, Single Family Bedrooms: 3 beds Total rooms: 6 Area: 886 sq ft Year built: 1955

# **Building Details**

Roof: Shingle Composition