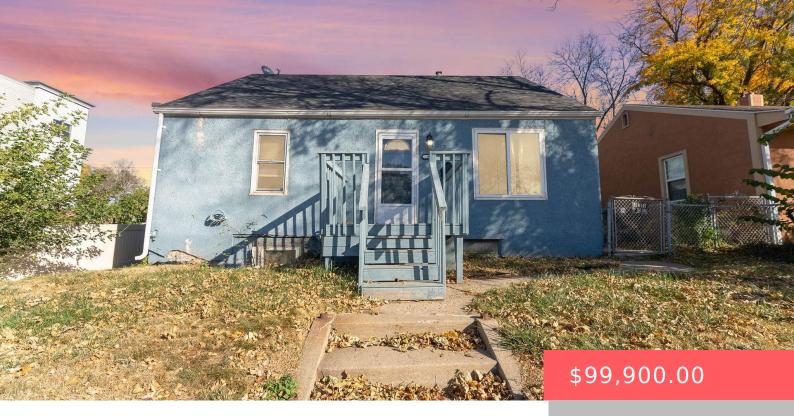

#### **808 N MINNESOTA AVE**

https://harr-lemme.com

Lot 7 Block 23 Brookings & Edmunds Addn To City Of Sioux Falls

- 3 hads
- 1 bath
- 1.5 Story, Single Family
- None, RESIDENTIAL
- Active-New
- 886 sq ft

#### **Basics**

Category: None, RESIDENTIAL Type: 1.5 Story, Single Family

Status: Active-New Bedrooms: 3 beds

**Bathrooms: 1** bath **Total rooms:** 6

Floor level: 730 Area: 886 sq ft

**Lot size: 6599** sq ft **Year built:** 1955

## **Building Details**

Roof: Shingle Composition