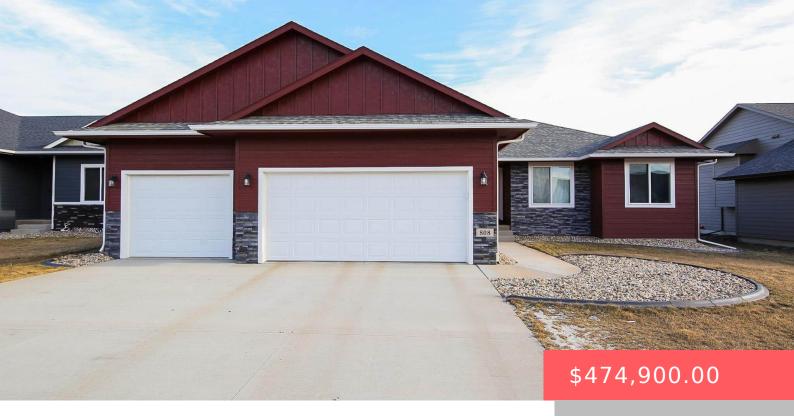

## **808 N JUNIPER ST**

https://harr-lemme.com

LOT 5 BLK 3 Countryside Addition

- 5 heds
- 3 baths
- Ranch, Single Family
- None, RESIDENTIAL
- Active, Active Contingent Home, Active-New
- 2383 sa ft

#### **Basics**

Category: None, RESIDENTIAL Type: Ranch, Single Family

**Status:** Active, Active - Contingent Home, Active-New **Bedrooms: 5** beds

Bathrooms: 3 baths Total rooms: 10

Floor level: 1269 Area: 2383 sq ft

**Lot size: 8355** sq ft **Year built:** 2022

# **Building Details**

Floor covering: Carpet, Ceramic, Vinyl Basement: Full

**Exterior material:** Hard Board, Stone/Stone Veneer **Roof:** Shingle Composition

Parking: Attached