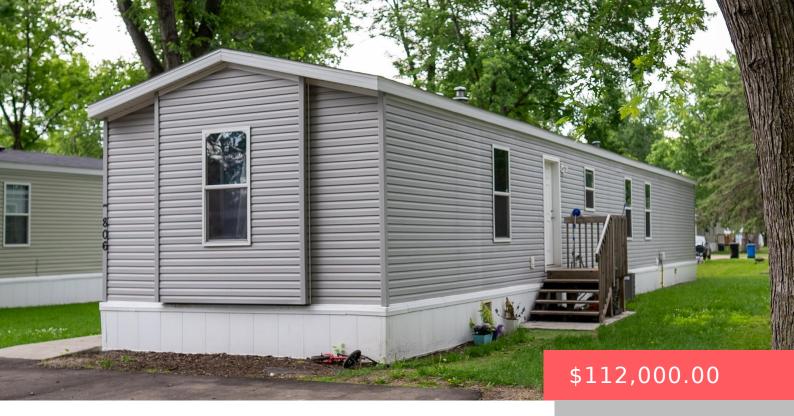

#### 806 S RUTH PL

https://harr-lemme.com

2021 REDMAN 16X76 SERIAL NO 112000HRC80 PINEVIEW MOBILE HOME COURT SIOUXFALLS CITY

- 3 heds
- 2 baths
- Manufactured Home, Mobile Home, Other
- None, RESIDENTIAL
- Active, Active-New
- 1216 sq ft

#### **Basics**

Category: None, RESIDENTIAL Type: Manufactured Home, Mobile Home, Other

**Status:** Active, Active-New **Bedrooms: 3** beds

**Bathrooms: 2** baths **Total rooms:** 3

Floor level: 1216 Area: 1216 sq ft

**Lot size: 0** sq ft **Year built:** 2021

# **Building Details**

Floor covering: Carpet, Laminate, Vinyl Basement: None

Exterior material: Other