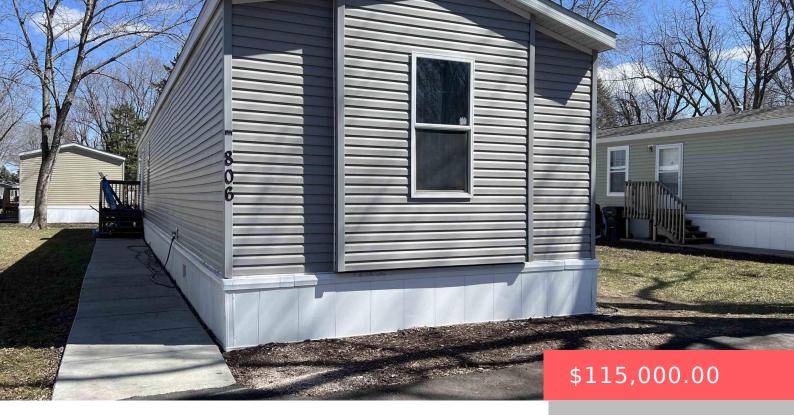

#### 806 S RUTH PL

https://harr-lemme.com

LOT 2 BILLION'S WEST TWELFTH ADDITON TO CITY OF SIOUX FALLS

- 3 hads
- 2 haths
- Mobile Home, Other
- None, RESIDENTIAL
- Active. Active-New
- 1155 sq ft

### **Basics**

Category: None, RESIDENTIAL Type: Mobile Home, Other

Status: Active, Active-New Bedrooms: 3 beds

**Bathrooms: 2** baths **Total rooms:** 3

**Floor level:** 1155 sq ft

**Lot size: 0** sq ft **Year built:** 2021