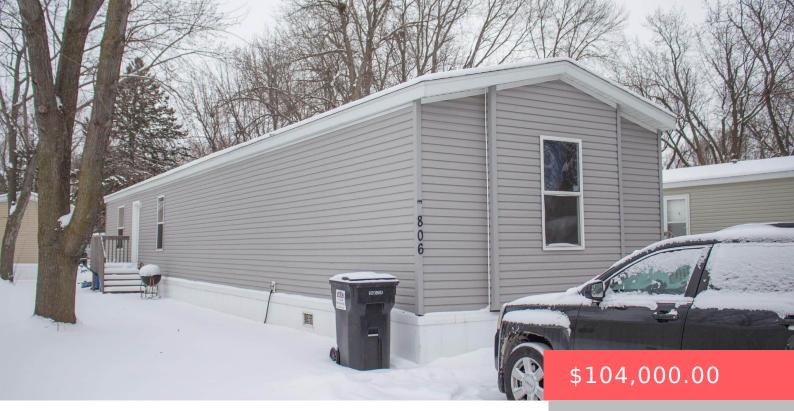

#### 806 S RUTH PL PL S

https://harr-lemme.com

2021 Redman 16X76 Serial No. 112000Hrc809113a Pineview Mobile Home Court Sioux Falls City

- 3 beds
- 2 baths
- Mobile Home, Othe
- None, RESIDENTIAL
- Active-New
- 1216 sq ft

#### Basics

Category: None, RESIDENTIAL Status: Active-New Bathrooms: 2 baths Floor level: 1216 Lot size: 1216 sq ft

Type: Mobile Home, Other Bedrooms: 3 beds Total rooms: 5 Area: 1216 sq ft Year built: 2021

# **Building Details**

Floor covering: Vinyl Exterior material: Vinyl Basement: None Roof: Other