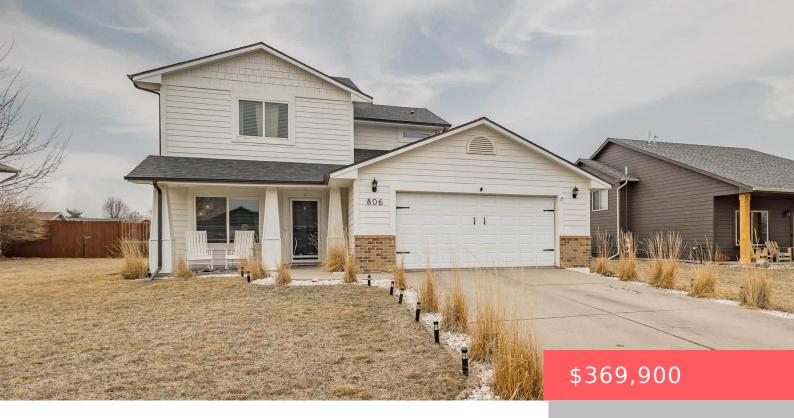

### HARRISBURG, SD, 57032

https://harr-lemme.com

Lot 4 Block 1 Greyhawk Addn

- 3 heds
- 3 baths
- Single Family, Two Story
- None, RESIDENTIAL
- Active
- 1543 sq ft

#### **Basics**

Category: None, RESIDENTIAL Type: Single Family, Two Story

Status: Active Bedrooms: 3 beds

**Bathrooms: 3** baths **Total rooms:** 7

**Area: 1543** sq ft **Lot size: 9100** sq ft

Year built: 2005

## **Building Details**

Floor covering: Carpet Exterior material: Hard Board

**Roof:** Shingle Composition Parking: Attached