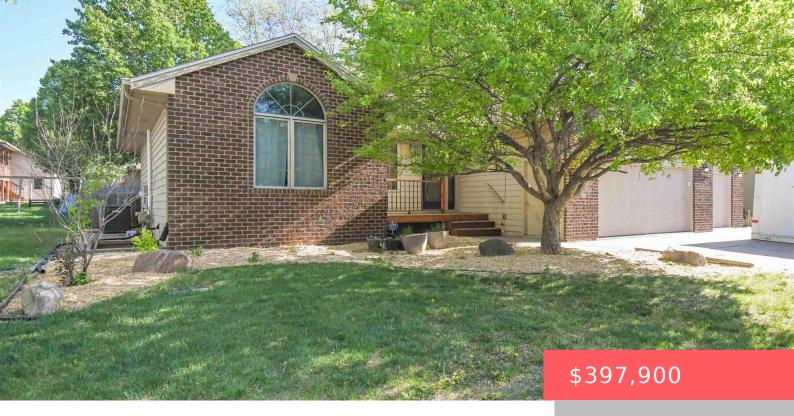

### HARRISBURG, SD, 57032

https://harr-lemme.com

Lot 4 Block 1, Prairie Meadows Addn

- 4 heds
- 3 baths
- Ranch, Single Family
- Outside City Limits, RESIDENTIAL
- Active
- 2397 sq ft

#### **Basics**

Category: Outside City Limits, RESIDENTIAL Type: Ranch, Single Family

Status: Active Bedrooms: 4 beds

Bathrooms: 3 baths Total rooms: 8

Floor level: 1236 Area: 2397 sq ft

**Lot size: 8712** sq ft **Year built:** 2002

## **Building Details**

Floor covering: Tile, Wood Basement: Full

**Exterior material:** Cement Hardboard, Part Brick **Roof:** Shingle Composition

Parking: Attached