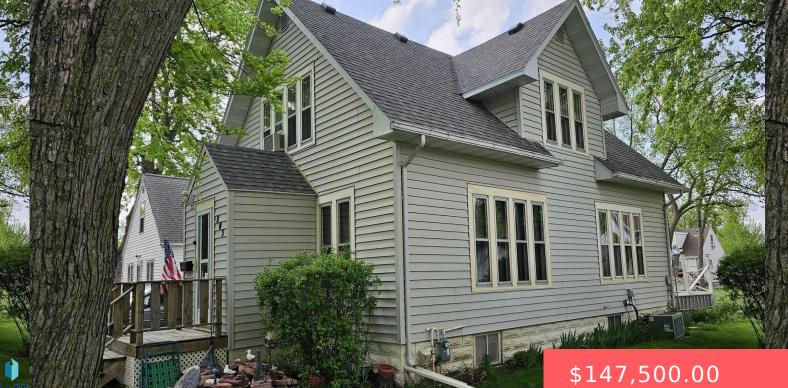

**805 W MAIN ST** https://harr-lemme.com

Per parcel 18.400.0230

#### Basics

Category: None, RESIDENTIAL Status: Active, Active-New Bathrooms: 2 baths Floor level: 936 Lot size: 6300 sq ft Type: Single Family, Two Story Bedrooms: 4 beds Total rooms: 7 Area: 1872 sq ft Year built: 1920

## **Building Details**

Floor covering: Carpet, Vinyl Exterior material: Vinyl

Basement: Full
Roof: Shingle Composition