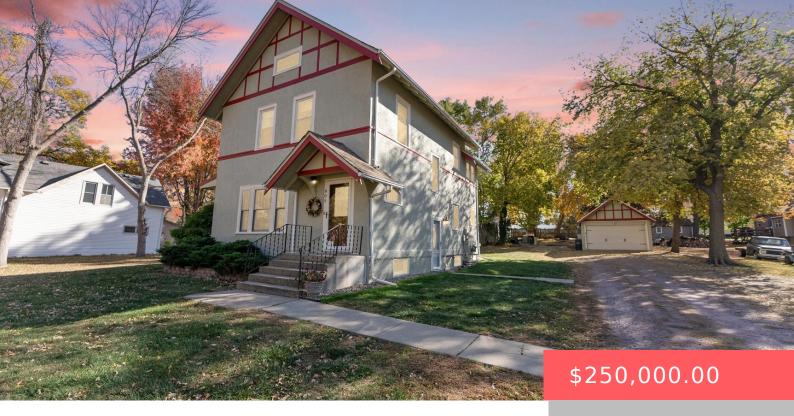

#### **805 SUNNYSIDE AVE**

https://harr-lemme.com

Lot 2 Block 26 DUNHAMS 1ST ADDN TO CITY OF VALLEY SPRINGS

- 3 hads
- 1 bath
- Single Family, Two Story
- None, RESIDENTIAL
- Active, Active-New
- 1658 sq ft

#### **Basics**

Category: None, RESIDENTIAL Type: Single Family, Two Story

Status: Active, Active-New Bedrooms: 3 beds

**Bathrooms: 1** bath **Total rooms:** 9

Floor level: 885 Area: 1658 sq ft

**Lot size: 14201** sq ft **Year built:** 1910

## **Building Details**

Floor covering: Carpet, Laminate, Tile, Vinyl, Wood Basement: Full

**Exterior material:** Stucco/Drivit **Roof:** Shingle Composition

Parking: Detached