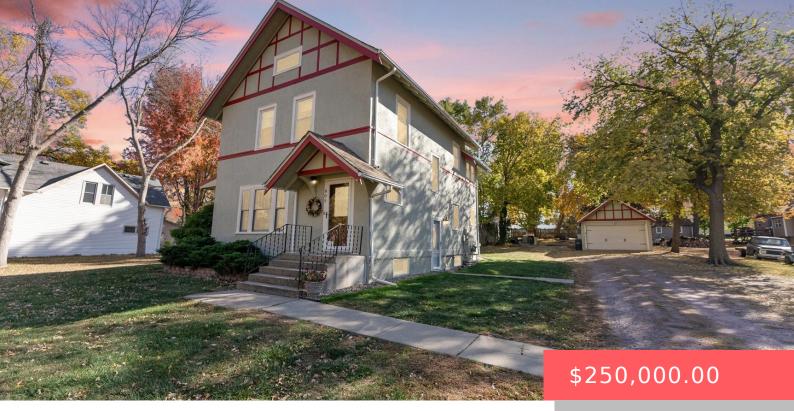

#### **805 SUNNYSIDE AVE**

https://harr-lemme.com

#### Lot 2 Block 26 DUNHAMS 1ST ADDN TO CITY OF VALLEY SPRINGS

- 3 beds
- 1 bath
- Single Family, Two Story
- None, RESIDENTIAL
- Active, Active Contingent
- 1658 sg ft

#### Basics

Category: None, RESIDENTIAL Status: Active, Active - Contingent Misc, Active-New Bathrooms: 1 bath Floor level: 885 Lot size: 14201 sq ft Type: Single Family, Two Story Bedrooms: 3 beds Total rooms: 9 Area: 1658 sq ft Year built: 1910

## **Building Details**

Floor covering: Carpet, Laminate, Tile, Vinyl, Wood Exterior material: Stucco/Drivit Parking: Detached Basement: Full
Roof: Shingle Composition