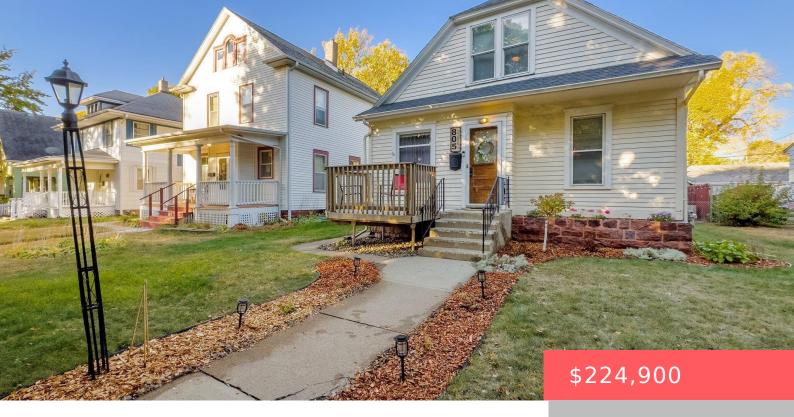

# SIOUX FALLS, SD, 57104

https://harr-lemme.com

Lot 2 Block 7 Lewis Addn To City Of Sioux Falls

- 4 beds
- ullet 1 bath
- 1.5 Story, Single Family
- None, RESIDENTIAL
- Active
- 1266 sq ft

#### **Basics**

Category: None, RESIDENTIAL Type: 1.5 Story, Single Family

Status: Active Bedrooms: 4 beds

Bathrooms: 1 bath

Floor level: 833

Area: 1266 sq ft

**Lot size: 6582** sq ft **Year built:** 1910

## **Building Details**

Floor covering: Carpet, Tile, Wood Basement: Full

**Exterior material:** Wood **Roof:** Shingle Composition

Parking: Detached