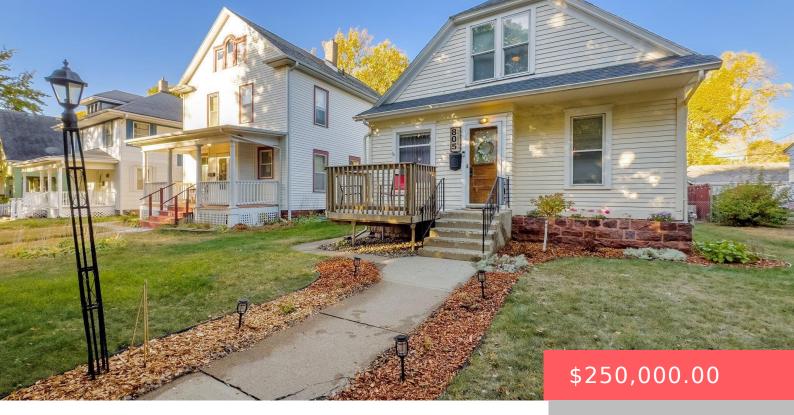

#### **805 S SPRING AVE**

https://harr-lemme.com

Lot 2 Block 7 Lewis Addn To City Of Sioux Falls

- 1 hads
- 1 bath
- 1.5 Story, Single Family
- None, RESIDENTIAL
- Active
- 1266 sq ft

#### **Basics**

Category: None, RESIDENTIAL Type: 1.5 Story, Single Family

Status: Active Bedrooms: 4 beds

Bathrooms: 1 bath

Floor level: 833

Total rooms: 9

Area: 1266 sq ft

**Lot size: 6582** sq ft **Year built:** 1910

## **Building Details**

Floor covering: Carpet, Tile, Wood Basement: Full

**Exterior material:** Wood **Roof:** Shingle Composition

Parking: Detached