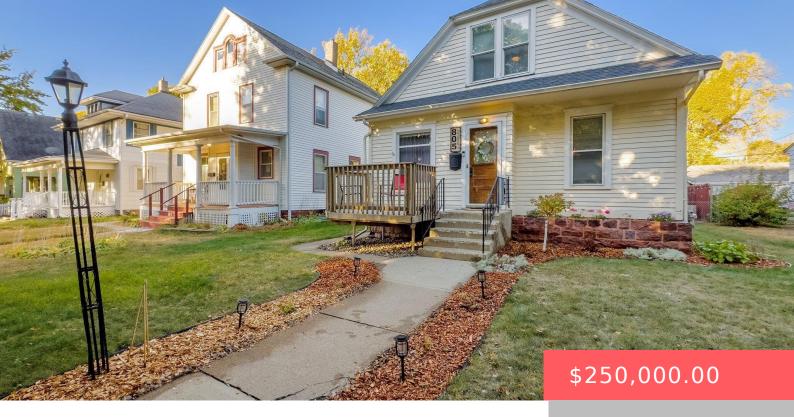

#### **805 S SPRING AVE**

https://harr-lemme.com

Lot 2 Block 7 Lewis Addn To City Of Sioux Falls

- 4 beds
- 1 bath
- 1.5 Story, Single Family
- None, RESIDENTIAL
- Active, Active-New
- 1266 sq ft

#### **Basics**

Category: None, RESIDENTIAL Type: 1.5 Story, Single Family

**Status:** Active, Active-New **Bedrooms: 4** beds

Bathrooms: 1 bath

Floor level: 833

Total rooms: 9

Area: 1266 sq ft

**Lot size: 6582** sq ft **Year built:** 1910