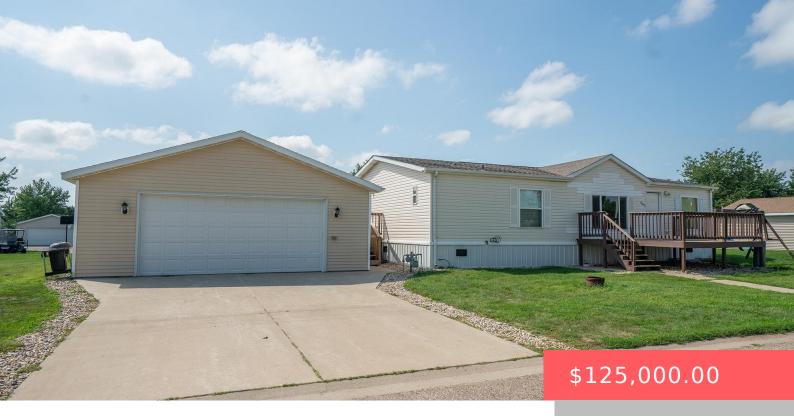

#### **805 S MCKINLEY ST**

https://harr-lemme.com

Lennox-Long Creek Trl Park - Lot 2 - Blk 1

- 3 beds
- 2 baths
- Mobile Home, Other
- Outside City Limits, RESIDENTIAL
- Active, Active-New
- 1444 sq ft

#### Basics

Category: Outside City Limits, RESIDENTIAL Status: Active, Active-New Bathrooms: 2 baths Floor level: 1444 Lot size: 9375 sq ft Type: Mobile Home, Other Bedrooms: 3 beds Total rooms: 5 Area: 1444 sq ft Year built: 2000

# **Building Details**

Floor covering: Carpet, Laminate Roof: Shingle Composition Basement: None
Parking: Detached