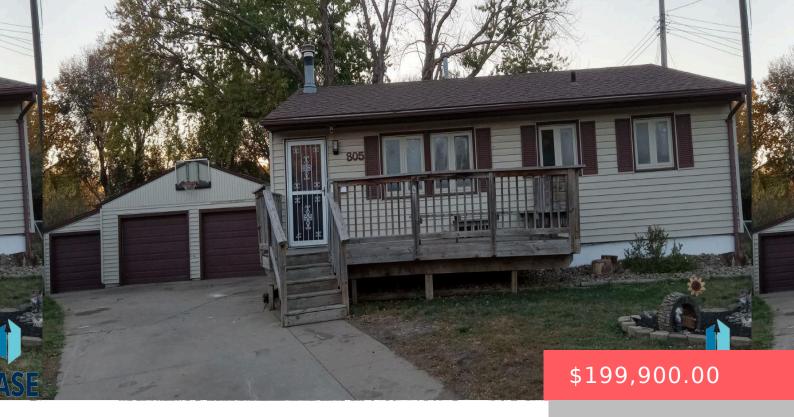

#### **805 S MABLE AVE**

https://harr-lemme.com

Lot 6 of Ronning's Sub part of Van Eps 2nd Addition to SF

- 3 heds
- 2 baths
- Ranch, Single Family
- None, RESIDENTIAL
- Active-New
- 1650 sq ft

#### **Basics**

Category: None, RESIDENTIAL

Status: Active-New

Bathrooms: 2 baths

Floor level: 936

Lot size: 8211 sq ft

Type: Ranch, Single Family

Bedrooms: 3 beds

**Total rooms:** 7

**Area: 1650** sq ft

Year built: 1963

## **Building Details**

Floor covering: Laminate **Basement:** Full

Exterior material: Vinyl

Parking: Detached

**Roof:** Shingle Composition